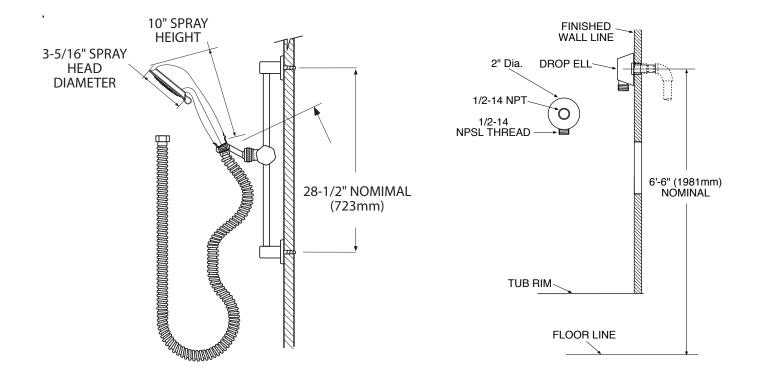

# 

# Specifications

## DESCRIPTION

- Three function, chrome plated metal construction
- Contains: hand-held shower, 30" slide bar, drop ell, 69" metal hose and mounting hardware
- SLIDE BAR IS NOT TO BE USED AS A GRAB BAR
- Supplied with vandal resistant screws

## FLOW

• 1.75 gpm (6.7 L/min) at 80 psi

#### **STANDARDS**

Third party certified to ASME A112.18.1/CSA B125.1 and all applicable requirements referenced therein
Backflow prevention compliance through ASME A112.18.3

#### WARRANTY

• Warranted for 5 years against material or manufacturing defects



# **3-Functions Shower System**

## Model: 52740EP17





# **CRITICAL DIMENSIONS**

(DO NOT SCALE)