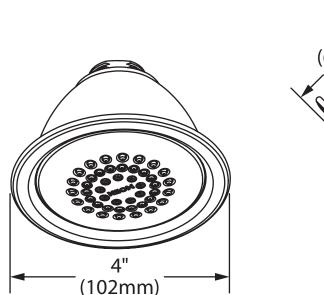

uffix
- Fixed mount showerhead only
- Nonmetallic spray face
- Nonmetallic shell

#### **OPERATION**

Single spray

#### FLOW

- Showerhead is limited to 2.5 gpm (9.5 L/min) max.
- EP suffix models are limited to 1.75 gpm (6.6 L/min) max.

#### **STANDARDS**

- Third party certified to meet ASME A112.18.1/CSA B125.1 and all applicable requirements referenced therein
- EP suffix models are third party certified to WaterSense®

#### WARRANTY

- Lifetime limited warranty against leaks, drips and finish defects to the original homeowner
- 10 year limited warranty when used in a multifamily installation
- 5 year limited warranty when used in a commercial installation
- Visit www.moen.com/support for complete details and limitations





## **Single Function Showerhead**

Models: 6371 series







# **CRITICAL DIMENSIONS**

(DO NOT SCALE)