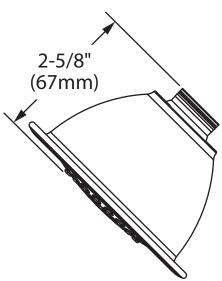

fix
- Fixed mount showerhead only
- Nonmetallic spray face
- Nonmetallic shell

#### **OPERATION**

Single spray

#### FLOW

- Showerhead is limited to 2.5 gpm (9.5 L/min) max.
- EP suffix models are limited to 1.75 gpm (6.6 L/min) max.

#### **STANDARDS**

- Third party certified to meet ASME A112.18.1/CSA B125.1 and all applicable requirements referenced therein
- EP suffix models are third party certified to WaterSense®

#### WARRANTY

- Lifetime limited warranty against leaks, drips and finish defects to the original homeowner
- 10 year limited warranty when used in a multifamily installation
- 5 year limited warranty when used in a commercial installation
- Visit www.moen.com/support for complete details and limitations





## **Single Function Showerhead**

Models: 6371 series







# **CRITICAL DIMENSIONS**

(DO NOT SCALE)