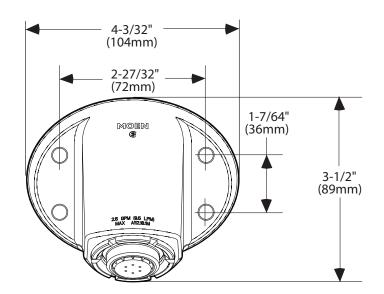

# MOEN® COMMERCIAL

### FAUCET DESCRIPTION

- Fixed mount vandal resistant showerhead Chrome plated metallic spray face and shell
- Brass swivel ball assembly Single-function spray pattern •
- Adjustable spray angle\*
- •
- \*(Only by serviceable professional installer) Mounting hardware included •

#### FLOW

- Designed to deliver 2.5 gpm (9.5 L/min) at 80 psi 1.1 gpm (4.2 L/min)MIN at 45 psi

## STANDARDS

Designed and manufactured to comply with the requirements of: ASME A112.18.1/CSA B125.1 and all requirements referenced therein

#### WARRANTY

Warranted for 5 years against material or manufacturing defects

# Specifications



VANDAL PROOF SHOWERHEAD

Model: 8290





# **CRITICAL DIMENSIONS**

(DO NOT SCALE)