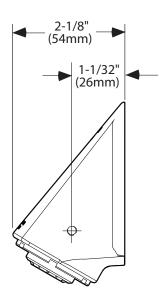

# MOEN® COMMERCIAL

### FAUCET DESCRIPTION

- Fixed mount vandal resistant showerhead Chrome plated metallic spray face and shell
- Brass swivel ball assembly Single-function spray pattern •
- Adjustable spray angle\*
- •
- \*(Only by serviceable professional installer) Mounting hardware included •

#### FLOW

- Designed to deliver 2.5 gpm (9.5 L/min) at 80 psi 1.1 gpm (4.2 L/min)MIN at 45 psi

## STANDARDS

Designed and manufactured to comply with the requirements of: ASME A112.18.1/CSA B125.1 and all requirements referenced therein

#### WARRANTY

Warranted for 5 years against material or manufacturing defects

# Specifications



VANDAL PROOF SHOWERHEAD

Model: 8290





# **CRITICAL DIMENSIONS**

(DO NOT SCALE)