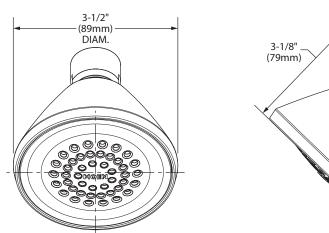

# 

# Specifications

#### DESCRIPTION

- Metal construction with Chrome plated finish
- Vandal resistant showerhead
- Easy cleaning rubber nozzles

#### **OPERATION**

Single-function spray pattern

#### FLOW

- **9263** (2.5 gpm/9.5 L/min) maxiumum at 80 psi Chrome finish
- **9263EP15** (1.5 gpm/5.7 L/min) maxiumum at 80 psi Chrome finish,
  - WaterSense® certified

#### **STANDARDS**

• Third party certified to: WaterSense<sup>®</sup> (only applies to 1.5 gpm), ASME A112.18.1/CSA B125.1 and all applicable requirements referenced therein

#### WARRANTY

• Warranted for 5 years against material or manufacturing defects



### M•Dura<sup>™</sup> Commercial Single Function Showerhead

### Models: 9263 series







## **CRITICAL DIMENSIONS**

(DO NOT SCALE)

SPC14621

Schasod 00