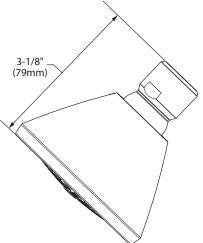

# 

# Specifications

#### DESCRIPTION

- Metal construction with Chrome plated finish
- Vandal resistant showerhead
- Easy cleaning rubber nozzles

#### **OPERATION**

Single-function spray pattern

#### FLOW

- **9263** (2.5 gpm/9.5 L/min) maxiumum at 80 psi Chrome finish
- **9263EP15** (1.5 gpm/5.7 L/min) maxiumum at 80 psi Chrome finish,
  - WaterSense® certified

#### **STANDARDS**

• Third party certified to: WaterSense<sup>®</sup> (only applies to 1.5 gpm), ASME A112.18.1/CSA B125.1 and all applicable requirements referenced therein

#### WARRANTY

• Warranted for 5 years against material or manufacturing defects



### M•Dura<sup>™</sup> Commercial Single Function Showerhead

### Models: 9263 series







## **CRITICAL DIMENSIONS**

(DO NOT SCALE)

SPC14621

Schasod 00