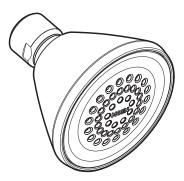

#### DESCRIPTION

- Metal construction with Chrome plated finish
- Vandal resistant showerhead
- Easy cleaning rubber nozzles

#### **OPERATION**

Single-function spray pattern

### M•Dura<sup>™</sup> Commercial Single Function Showerhead

### Models: 9263 series