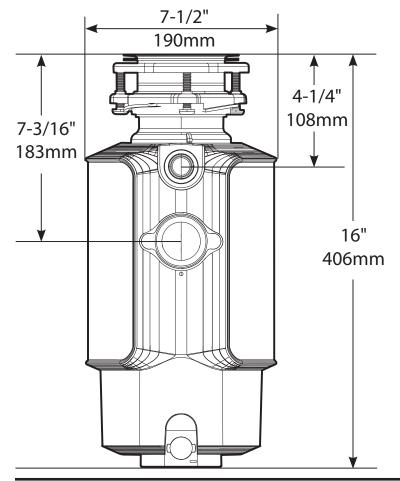

## **Critical Dimensions**

| Specification Detail         |                                                  |
|------------------------------|--------------------------------------------------|
| Horsepower                   | 1 HP                                             |
| Feed Type                    | Continuous                                       |
| On/Off Controls              | Wall Switch                                      |
| Motor Type                   | Permanent Magnet Motor                           |
| RPM (Revolutions Per Minute) | 2800                                             |
| Weight                       | 13 lbs. / 6 kg                                   |
| Volts                        | 115                                              |
| Hz/Amps                      | 60/7.0                                           |
| Drain Connection Size        | 1 ½"/ 38mm                                       |
| Dishwasher Connection Size   | 7/8"/ 22mm                                       |
| Maximum Sink Thickness       | 1/2"/ 13mm                                       |
| Sink Drain Flange Finish     | Polished Stainless Steel                         |
| Grind Component Material     | Stainless Steel                                  |
| Grind Chamber Material       | Corrosion Proof Glass Filled Polyester and Nylon |