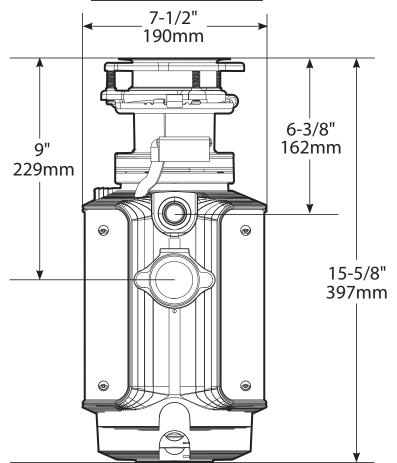

### **Critical Dimensions**

| Specification Detail         |                                                     |
|------------------------------|-----------------------------------------------------|
| Horsepower                   | 3/4 HP                                              |
| Feed Type                    | Batch Feed                                          |
| Disposal Activation          | Batch Feed Stopper                                  |
| Motor Type                   | Permanent Magnet Motor                              |
| RPM (Revolutions Per Minute) | 2700                                                |
| Weight                       | 11 lbs./ 4.99 kg                                    |
| Volts                        | 115                                                 |
| Hz/Amps                      | 60/4.5                                              |
| Drain Connection Size        | 1 ½"/ 38mm                                          |
| Dishwasher Connection Size   | 7/8"/ 22mm                                          |
| Maximum Sink Thickness       | 1/2"/ 13mm                                          |
| Sink Drain Flange Finish     | Polished Stainless Steel                            |
| Grind Component Material     | Galvanized Steel                                    |
| Grind Chamber Material       | Corrosion Proof Glass Filled Polyester and<br>Nylon |