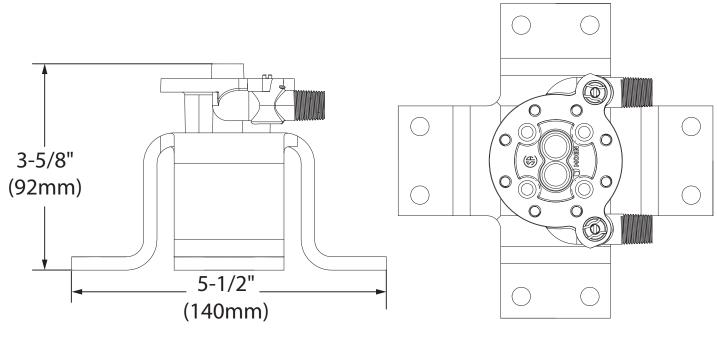

# **MOEN**

## Specifications

Buy it for looks. Buy it for life.®

#### DESCRIPTION

- Metal construction
- 1/2" CC/IPS type connections with 1/4 turn stops
- Includes mounting bracket, manifold, and mounting screws

#### **OPERATION**

- Expandable mounting bracket for joists between 12" and 24" apart WARRANTY
- Lifetime limited warranty against leaks, drips and finish defects to the original consumer purchaser
- 5 year warranty if used in commercial installations



M-PACT<sup>™</sup> **Single Riser Floor Mount Tub Filler For Concrete Rough-In** 

Model: TS50110

For use with S93005 series



### **CRITICAL DIMENSIONS**

(DO NOT SCALE)