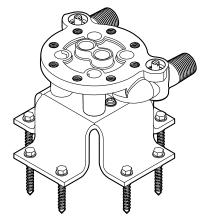

#### DESCRIPTION

- Metal construction
- 1/2" CC/IPS type connections with 1/4 turn stops
- Includes mounting bracket, manifold, and mounting screws

#### **OPERATION**

- Expandable mounting bracket for joists between 12" and 24" apart WARRANTY
- Lifetime limited warranty against leaks, drips and finish defects to the original consumer purchaser
- 5 year warranty if used in commercial installations

M-PACT<sup>™</sup> **Single Riser Floor Mount Tub Filler For Concrete Rough-In** 

Model: TS50110

For use with S93005 series