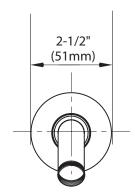

# **MOEN**<sup>®</sup>

## **Specifications**

#### **FAUCET DESCRIPTION**

- · Metal construction with various finishes identified by suffix
- 1/2" IPS connections
- Includes shower arm and flange

#### **STANDARDS**

• Third party certified to meet ASME A112.18.1 / CSA B125.1

#### **WARRANTY**

- Lifetime limited warranty against leaks, drips and finish defects to the original homeowner
- 10 year limited warranty when used in a multifamily installation
- 5 year limited warranty when used in a commercial installation

Visit www.moen.com/support for complete details and limitations



Shower Arm & Shower Arm Flange

Model: S134 series





### **CRITICAL DIMENSIONS**

(DO NOT SCALE)