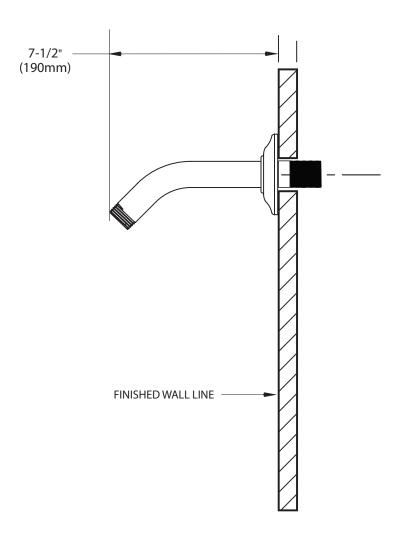

# **MOEN**<sup>®</sup>

## **Specifications**

#### **FAUCET DESCRIPTION**

- · Metal construction with various finishes identified by suffix
- 1/2" IPS connections
- Includes shower arm and flange

#### **STANDARDS**

• Third party certified to meet ASME A112.18.1 / CSA B125.1

#### **WARRANTY**

- Lifetime limited warranty against leaks, drips and finish defects to the original homeowner
- 10 year limited warranty when used in a multifamily installation
- 5 year limited warranty when used in a commercial installation

Visit www.moen.com/support for complete details and limitations



Shower Arm & Shower Arm Flange

Model: S134 series





### **CRITICAL DIMENSIONS**

(DO NOT SCALE)