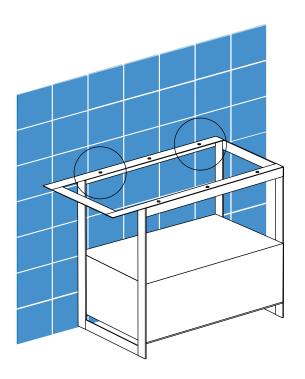

### 3. Mount Console To Wall

Attach brackets to rear console crossbar with bolts. Install wall anchors. Mount console to wall.