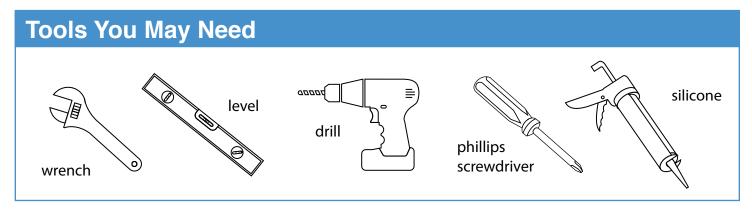

# **Installation Instructions**

Console Vanity

Following these mounting instructions with the hardware included will be more than sufficient to support console installation.