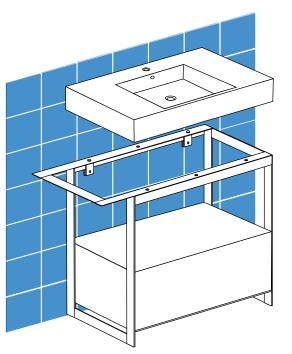

#### 4. Attach Sink

Attach sink to console using silicone on the two crossbars to secure it. Finish with protective bead of silicone between sink and wall.