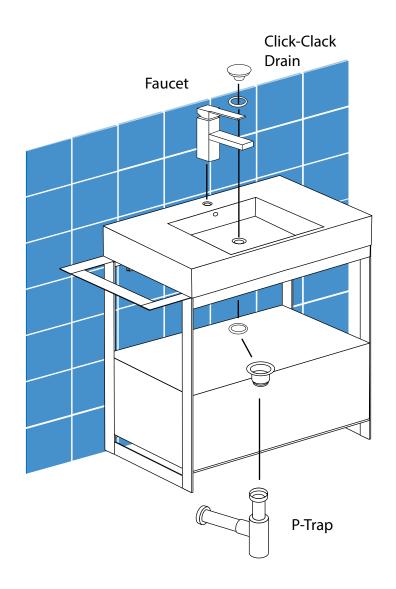

#### 5. Sink Accessories

Complete your installation by adding the preferred plumbing accessories, such as the faucet, click clack drain, p-trap and angle valves to your sink.