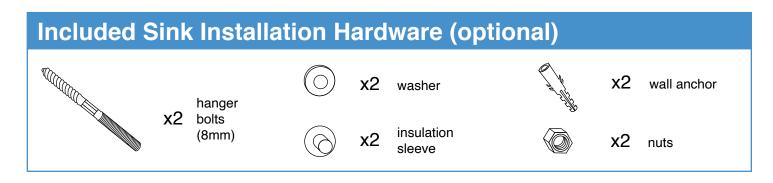

#### 4. Attach Sink

Attach sink to console using silicone on the two crossbars to secure it. Finish with protective bead of silicone between sink and wall.