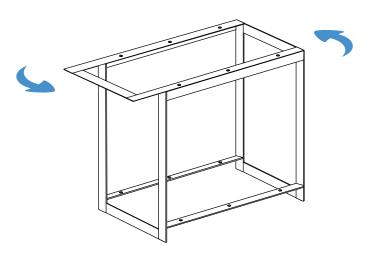

## 1. Decide Orientation

Console can be mounted with towel bar on the left or right side.