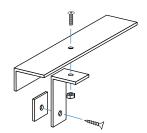

### 3. Mount Console To Wall

Attach brackets to rear console crossbar with bolts. Install wall anchors. Mount console to wall.