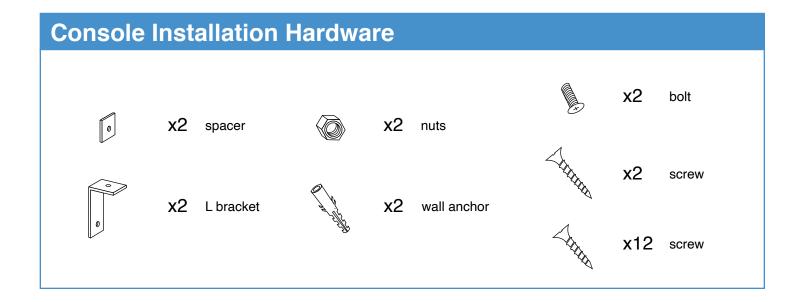

# **Installation Instructions**

Console Vanity

Following these mounting instructions with the hardware included will be more than sufficient to support console installation.