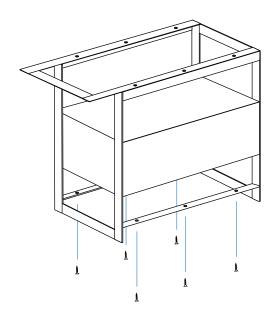

# **NAMEEK'S**

# **Installation Instructions**

Console Vanity

Following these mounting instructions with the hardware included will be more than sufficient to support console installation.







## 1. Decide Orientation

Console can be mounted with towel bar on the left or right side.





#### 2. Attach Drawer

Attach drawer to console with screws.

### 3. Mount Console To Wall

Attach brackets to rear console crossbar with bolts. Install wall anchors. Mount console to wall.









#### 4. Attach Sink

Attach sink to console using silicone on the two crossbars to secure it. Finish with protective bead of silicone between sink and wall.

#### 5. Sink Accessories

Complete your installation by adding the preferred plumbing accessories, such as the faucet, click clack drain, p-trap and angle valves to your sink.