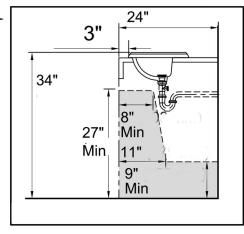

## **Great Point Collection**

Premium Ceramic Vitreous China Drop-In Sink 8-Inch Faucet Spread Holes



### MODEL:

# DI-2418-R8-Bisque





| Overall Dimensions | Interior Basin | Overflow | Height, Depth | Drain Dimension |
|--------------------|----------------|----------|---------------|-----------------|
| 23″ x 18.25″       | 17"× 11"       | Yes      | 8.75", 5.25"  | 1.75″ standard  |

#### **FEATURES**

- Vitreous china, self-rimming top mount sink
- Nominal Dimensions, actual may vary by up to .25"
- Glazed Enamel Finish
- Cut out template provided
- Drain Opening is Standard 1.75"-Drain not inculded
- Certifications; ASME A112.19.2-3013, cUPC
- 3 Faucet holes (1.375" diameter each)/ 8-inch spread
- Limited Manufacturers Warranty



### Recommended ADA Installation