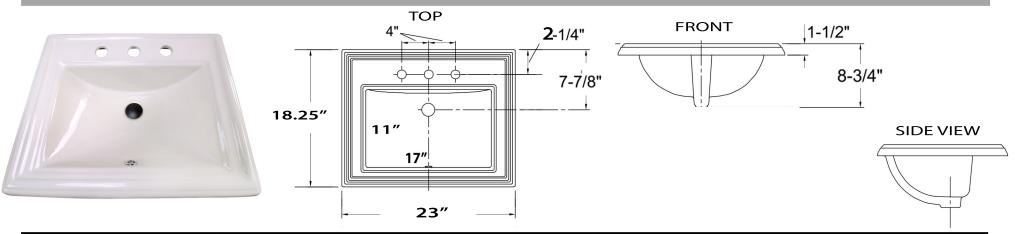

# DI-2418-R8-Bisque

| Overall Dimensions | Interior Basin | Overflow | Height, Depth | Drain Dimension |
|--------------------|----------------|----------|---------------|-----------------|
| 23″ x 18.25″       | 17"× 11"       | Yes      | 8.75", 5.25"  | 1.75″ standard  |

#### **FEATURES**

- Vitreous china, self-rimming top mount sink
- Nominal Dimensions, actual may vary by up to .25"
- Glazed Enamel Finish
- Cut out template provided
- Drain Opening is Standard 1.75"-Drain not inculded
- Certifications; ASME A112.19.2-3013, cUPC
- 3 Faucet holes (1.375" diameter each)/ 8-inch spread
- Limited Manufacturers Warranty