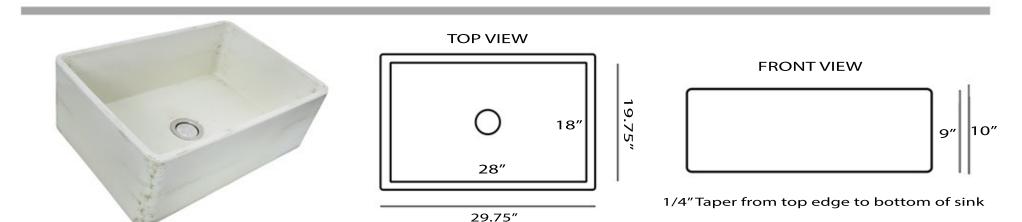

## FCFS3020S-ShabbyStraw

| Overall Dimensions    | Interior Bowl  | Apron Height | Bowl Depth | Drain Dimensions |
|-----------------------|----------------|--------------|------------|------------------|
| 29.75" x 19.75" x 10" | 28" x 18" x 9" | 10″          | 9″         | 3.5" Opening     |