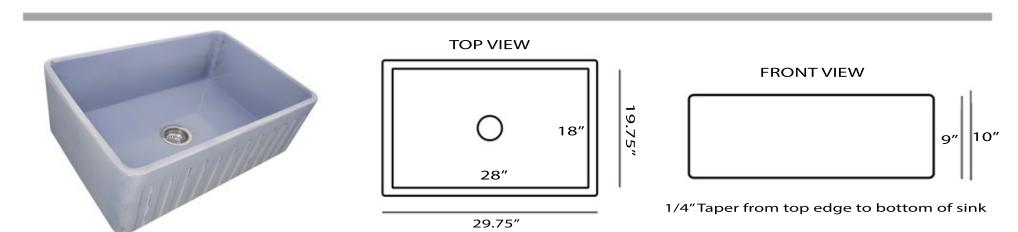

## FCFS3020S-ShabbySugar

| Overall Dimensions    | Interior Bowl  | Apron Height | Bowl Depth | Drain Dimensions |
|-----------------------|----------------|--------------|------------|------------------|
| 29.75" x 19.75" x 10" | 28" x 18" x 9" | 10″          | 9″         | 3.5" Opening     |