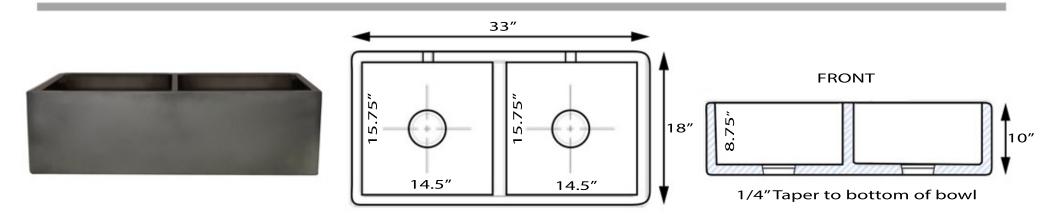

## FCFS3318D-Concrete

| Overall Dimensions | Interior Bowls | Apron Height | Bowl Depth | Drain Dimensions |
|--------------------|----------------|--------------|------------|------------------|
| 33 x 18"           | 14.5" x 15.75" | 10″          | 8.75″      | 3.5" Opening     |