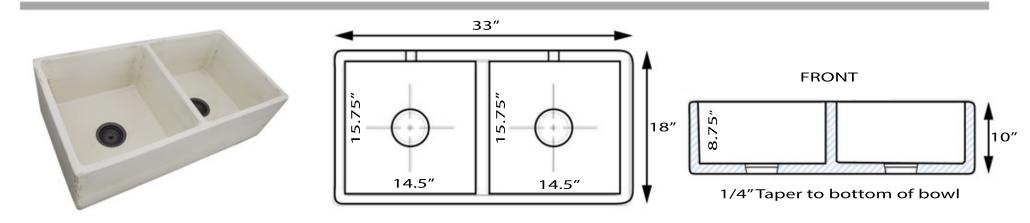

## FCFS3318D-ShabbyStraw

| Overall Dimensions | Interior Bowls | Apron Height | Bowl Depth | Drain Dimensions |
|--------------------|----------------|--------------|------------|------------------|
| 33 x 18"           | 14.5" x 15.75" | 10″          | 8.75"      | 3.5" Opening     |