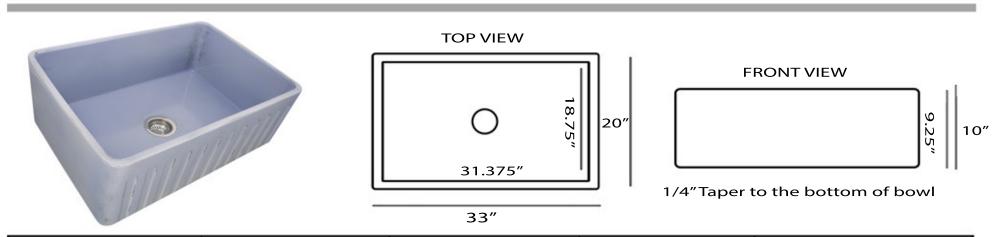

## FCFS3320S-ShabbySugar

| Overall Dimensions | Large Bowl       | Apron Height | Bowl Depth | Drain Dimensions |
|--------------------|------------------|--------------|------------|------------------|
| 33 x 20 x 10"      | 31.375″ x 18.75″ | 10″          | 9.25″      | 3.5" Opening     |