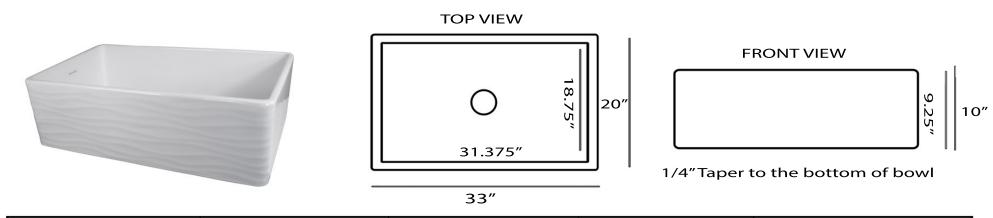

## Vineyard Collection Premium Fireclay Farmhouse Apron Sink

**MODEL:** 

FCFS3320S-W-WAVES

| Overall Dimensions | Large Bowl       | Apron Height | Bowl Depth | Drain Dimensions |
|--------------------|------------------|--------------|------------|------------------|
| 33 x 20 x 10"      | 31.375″ x 18.75″ | 10″          | 9.25″      | 3.5" Opening     |