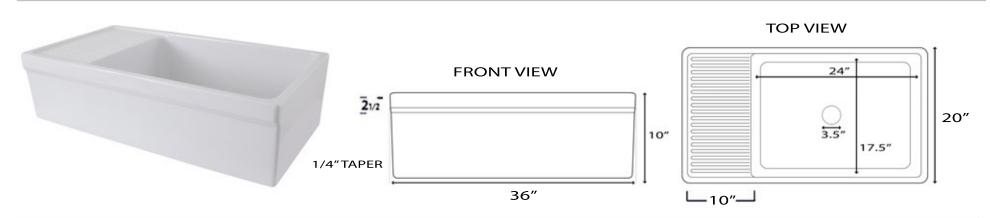

## Cape Collection Premium Fireclay Farmhouse Apron Sink

MODEL:

FCFS36-DB

| Overall Dimensions | Large Bowl  | Apron Height | Bowl Depth | Drain Dimensions |
|--------------------|-------------|--------------|------------|------------------|
| 36" x 20"          | 24" x 17.5" | 10″          | 9″         | **3.5" Opening   |