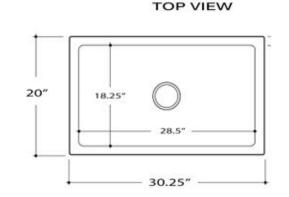

## Cape Collection Premium Fireclay Farmhouse Apron Sink

MODEL: Garland-30W

FRONT VIEW

| Overall Dimensions | Interior Bowl  | Apron Height | Bowl Depth      | Drain Dimensions |
|--------------------|----------------|--------------|-----------------|------------------|
| 30.25"× 20"        | 28.25″x 18.25″ | 10"          | 9", 9.5" center | 3.5" Opening     |