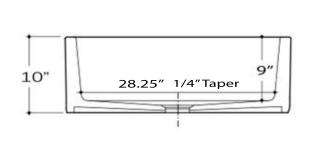

## Cape Collection Premium Fireclay Farmhouse Apron Sink

MODEL: Garland-30W

FRONT VIEW

| Overall Dimensions | Interior Bowl  | Apron Height | Bowl Depth      | Drain Dimensions |
|--------------------|----------------|--------------|-----------------|------------------|
| 30.25"× 20"        | 28.25″x 18.25″ | 10"          | 9", 9.5" center | 3.5" Opening     |