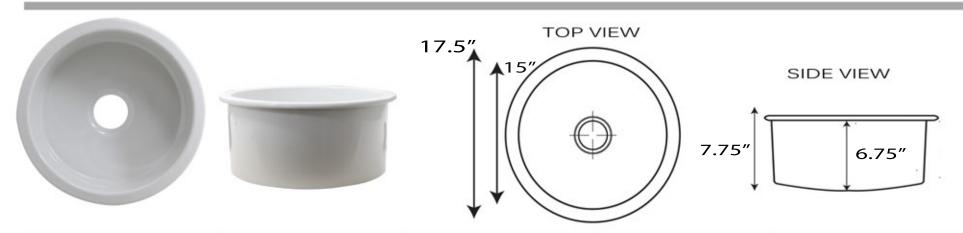

# Hyannis-18

| Overall Dimensions | Interior Bowl | Bowl Depth | Bowl Height | Drain Diameter |
|--------------------|---------------|------------|-------------|----------------|
| 17.5" Diameter     | 15" Diameter  | 6.75″      | 7.75″       | 3.5″           |