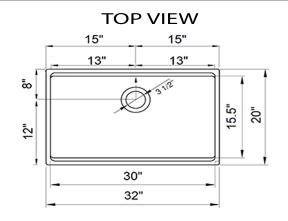

## Brightwork Collection Undermount Kitchen Sink

Nantucket s I Nantucket

MODEL:

KSSH-PS-3220

| Overall Dimensions | Interior Dimensions | Bowl Height | Bowl Depth | Drain Dimensions |
|--------------------|---------------------|-------------|------------|------------------|
| 32" × 20"          | 30" x 15.5"         | 10″         | 9.5″       | 3.5" Opening     |