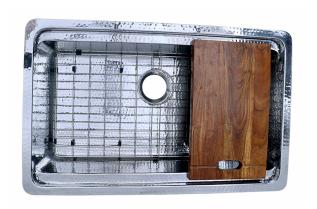

## Brightwork Collection Undermount Kitchen Sink

Nantucket s I Nantucket

MODEL:

KSSH-PS-3220

| Overall Dimensions | Interior Dimensions | Bowl Height | Bowl Depth | Drain Dimensions |
|--------------------|---------------------|-------------|------------|------------------|
| 32" × 20"          | 30" x 15.5"         | 10″         | 9.5″       | 3.5" Opening     |

## **Features**

- Accessory Ledge With Acacia Wood Cutting Board
- Hand Hammered
- 3.5" Drain Opening
- Nominal Dimensions May Vary By.25"
- 16 Gauge Stainless Steel
- 9.5" Bowl Depth
- Undermount Installation
- Garbage Disposal Safe