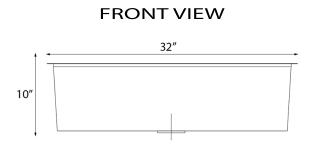

## Brightwork Collection Undermount Kitchen Sink

Nantucket s I Nantucket

MODEL:

KSSH-PS-3220

| Overall Dimensions | Interior Dimensions | Bowl Height | Bowl Depth | Drain Dimensions |
|--------------------|---------------------|-------------|------------|------------------|
| 32" × 20"          | 30" x 15.5"         | 10″         | 9.5″       | 3.5" Opening     |