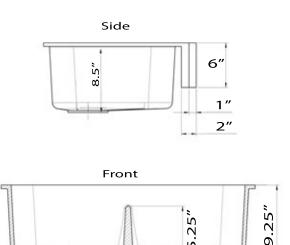

## MODEL: NS-GSEZA32D

| Overall Dimensions     | Interior Bowl       | Apron Height | Short Height Divider | Drain Dimensions |
|------------------------|---------------------|--------------|----------------------|------------------|
| 30.75" x 20.5" x 9.25" | 29.75" x 16" x 8.5" | 6"           | 5.75″                | 3.5" Opening     |