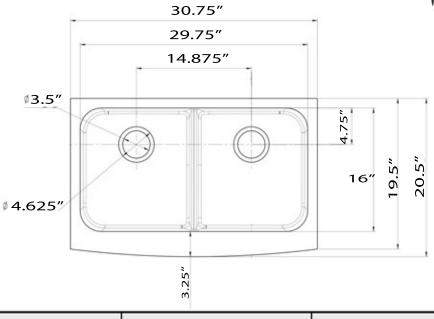

## MODEL: NS-GSEZA32D

| Overall Dimensions     | Interior Bowl       | Apron Height | Short Height Divider | Drain Dimensions |
|------------------------|---------------------|--------------|----------------------|------------------|
| 30.75" x 20.5" x 9.25" | 29.75" x 16" x 8.5" | 6"           | 5.75″                | 3.5" Opening     |