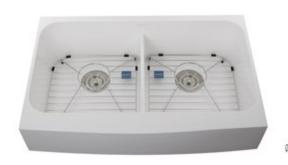

## Features:

- Premium Glacierstone kitchen sink
- Retrofit installation for standard base cabinet
- Grids and colander drains included
- Warranty against discoloration 15 years
- Solid material scratches can be buffed out (kit included)
- Heat resistant to 500°F
- ■Template Not Included
- Proper installation requires cutting of cabinetry fascia boards and building of supports