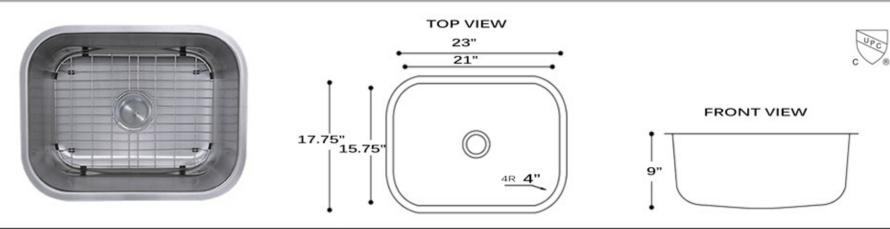

## **Sconset Collection**

Premium Stainless Steel Kitchen Sink

MODEL:

NS09i-16

| Overall Dimensions | Large Bowl   | Drain Size | Bottom Grid/s | Exterior Height |
|--------------------|--------------|------------|---------------|-----------------|
| 23" X 17.75"       | 21" x 15.75" | 3.5″       | BG09i         | 9″              |