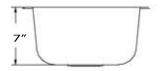

## **Quidnet Collection**

Premium Stainless Steel Bar/Prep Undermount Kitchen Sink

MODEL:

NS1513

TOP VIEW

**FRONT VIEW** 

| Overall Dimensions | Large Bowl  | Drain Size | Bottom Grid/s | Bowl Depth |
|--------------------|-------------|------------|---------------|------------|
| 15"× 12.75"        | 13″× 10.85″ | 3.5″       | NA            | 7"         |