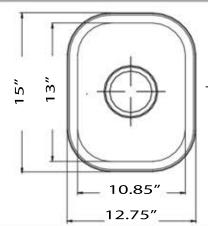

## **Quidnet Collection**

Premium Stainless Steel Bar/Prep Undermount Kitchen Sink

MODEL:

NS1513

TOP VIEW

**FRONT VIEW** 

| Overall Dimensions | Large Bowl  | Drain Size | Bottom Grid/s | Bowl Depth |
|--------------------|-------------|------------|---------------|------------|
| 15"× 12.75"        | 13″× 10.85″ | 3.5″       | NA            | 7"         |