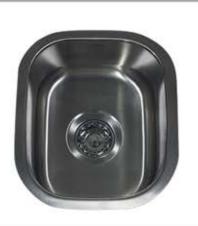

## **Quidnet Collection**

Premium Stainless Steel Bar/Prep Undermount Kitchen Sink

MODEL:

NS1513

TOP VIEW

**FRONT VIEW** 

| Overall Dimensions | Large Bowl  | Drain Size | Bottom Grid/s | Bowl Depth |
|--------------------|-------------|------------|---------------|------------|
| 15"× 12.75"        | 13″× 10.85″ | 3.5″       | NA            | 7"         |