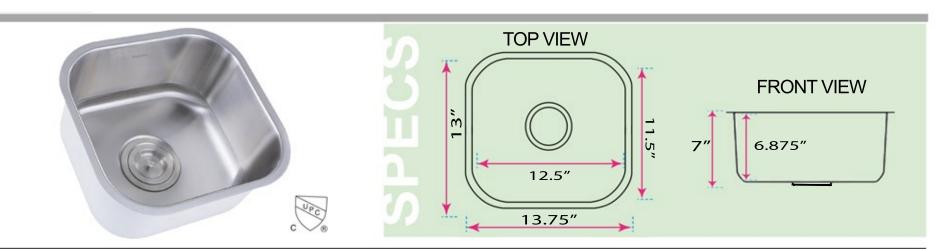

## MODEL: NS21

| Overall Dimensions | Interior Dimensions    | Drain Opening | Bottom Grid/s | Installation Type |
|--------------------|------------------------|---------------|---------------|-------------------|
| 13.75″ x 13″ x 7″  | 12.5″ x 11.5″ x 6.875″ | 3.5″          | NA            | Undermount        |