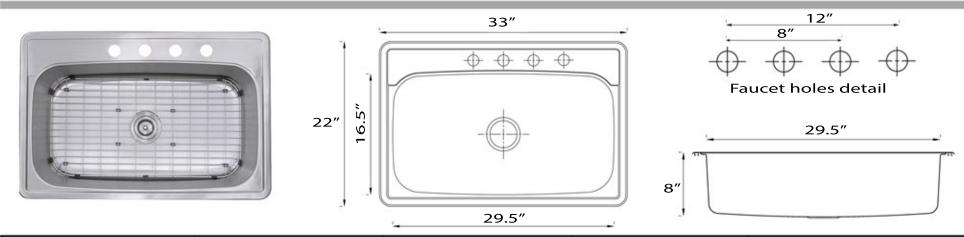

## **Madaket Collection**

Premium Self Rimming Stainless Steel Kitchen Sink

**MODEL:** 

NS3322-8

| Overall Dimensions | Interior Bowl              | Bowl Depth | Bottom Grid | Drain Opening |
|--------------------|----------------------------|------------|-------------|---------------|
| 33" x 22"          | 29.5" x 16.5"<br>at center | 8″         | Included    | 3.5″          |