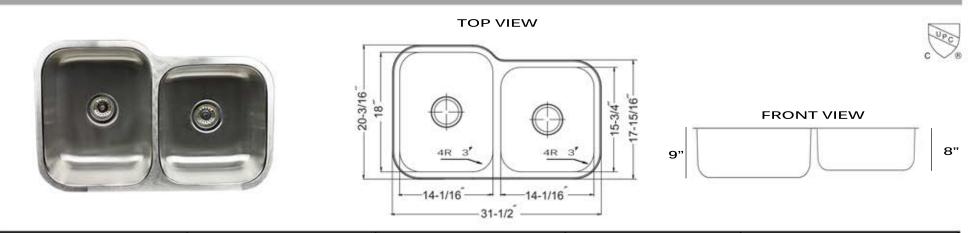

## MODEL: NS6040-18

| Overall Dimensions | Large Bowl     | Small Bowl        | Bottom Grid/s  | Reverse Model |
|--------------------|----------------|-------------------|----------------|---------------|
| 31.5" × 17.9375"   | 18" X 14.0625" | 15.75" X 14.0625" | BG1215, BG1816 | N/A           |
| 31.5" X 20.1875 "  | 18 × 14.0625   | 13.73 × 14.0023   |                |               |

## FEATURES

- Premium 304, 18 gauge Stainless Steel Kitchen Sink
- Bowl Depth 9" Large, 8" Small
- Brushed Satin Finish
- Limited Lifetime Manufactures Warranty
- Insulated to Reduce Condensation
- Rubber Padding is Applied for Noise Reduction