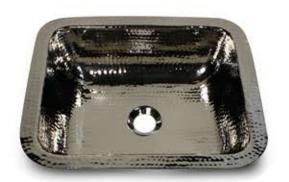

## Brightwork Home Collection Premium Nickel / Brass Plated Bar Sink

MODEL:

**REN / REB** 

| Overall Dimensions | Interior Bowl | Bowl Depth    | Drain Size | Reverse Model |
|--------------------|---------------|---------------|------------|---------------|
| 17.5" × 14.5"      | 15" x 12"     | 5" (Interior) | 2.5"       | NA            |

## **FEATURES**

- Premium Nickel / Brass Plated bar sink
- 5" Bowl Depth
- Solid Brass Construction
- Limited Manufacturers Warranty
- Special Care & Maintenance Required

\*\* Nominal Dimenisons - Actual May Vary by up to .25"