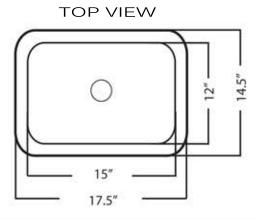

## Brightwork Home Collection Premium Nickel / Brass Plated Bar Sink

MODEL:

**REN / REB** 

| Overall Dimensions | Interior Bowl | Bowl Depth    | Drain Size | Reverse Model |
|--------------------|---------------|---------------|------------|---------------|
| 17.5" × 14.5"      | 15" x 12"     | 5" (Interior) | 2.5"       | NA            |

## **FEATURES**

- Premium Nickel / Brass Plated bar sink
- 5" Bowl Depth
- Solid Brass Construction
- Limited Manufacturers Warranty
- Special Care & Maintenance Required

\*\* Nominal Dimenisons - Actual May Vary by up to .25"