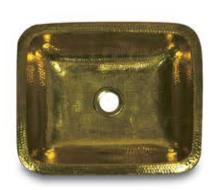

## Brightwork Home Collection Premium Nickel / Brass Plated Bar Sink

MODEL:

**REN / REB** 

| Overall Dimensions | Interior Bowl | Bowl Depth    | Drain Size | Reverse Model |
|--------------------|---------------|---------------|------------|---------------|
| 17.5" × 14.5"      | 15" x 12"     | 5" (Interior) | 2.5"       | NA            |

## **FEATURES**

- Premium Nickel / Brass Plated bar sink
- 5" Bowl Depth
- Solid Brass Construction
- Limited Manufacturers Warranty
- Special Care & Maintenance Required

\*\* Nominal Dimenisons - Actual May Vary by up to .25"