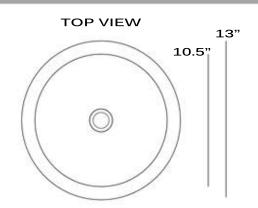

## Brightwork Home Collection Premium Nickel/Brass Plated Bar/Prep Sink

MODEL:

RON/ROB

(Nickel) (Brass)

(ROB)

| Overall Dimensions | Interior Bowl  | Bowl Depth    | Overflow | Reverse Model |
|--------------------|----------------|---------------|----------|---------------|
| 13" Diameter       | 10.5" Diameter | 5" (Interior) | None     | NA            |