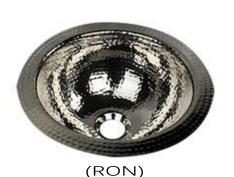

## Brightwork Home Collection Premium Nickel/Brass Plated Bar/Prep Sink

MODEL:

RON/ROB

(Nickel) (Brass)

(ROB)

| Overall Dimensions | Interior Bowl  | Bowl Depth    | Overflow | Reverse Model |
|--------------------|----------------|---------------|----------|---------------|
| 13" Diameter       | 10.5" Diameter | 5" (Interior) | None     | NA            |

RON, takes drain NS-403PN, ROB takes drain NS-403PB

PROJECT/ NAME:

ARCHITECT/CONTRACTOR:

MODEL:

JOB NOTES: