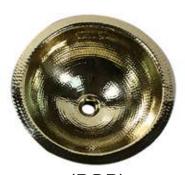

## Brightwork Home Collection Premium Nickel/Brass Plated Bar/Prep Sink

MODEL:

RON/ROB

(Nickel) (Brass)

(ROB)

| Overall Dimensions | Interior Bowl  | Bowl Depth    | Overflow | Reverse Model |
|--------------------|----------------|---------------|----------|---------------|
| 13" Diameter       | 10.5" Diameter | 5" (Interior) | None     | NA            |

RON, takes drain NS-403PN, ROB takes drain NS-403PB

PROJECT/ NAME:

ARCHITECT/CONTRACTOR:

MODEL:

JOB NOTES: