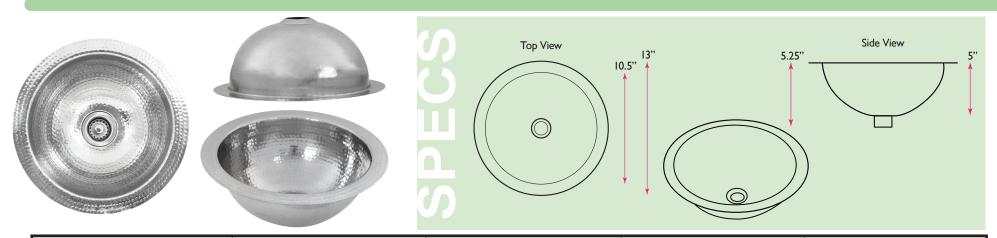

## Brightwork Collection Premium 18 Gauge Hammered Stainless Steel Bar/Prep Sink

model: ROS

www.NantucketSinksUSA.com info@nantucketsinksusa.com

| OVERALL DIMENSIONS | INTERIOR BOWL  | EXTERIOR HEIGHT | INTERIOR BOWL DEPTH | DRAIN OPENING |
|--------------------|----------------|-----------------|---------------------|---------------|
| 13" Diameter       | 10.5" Diameter | 5.25"           | 5"                  | 2.5" Opening  |