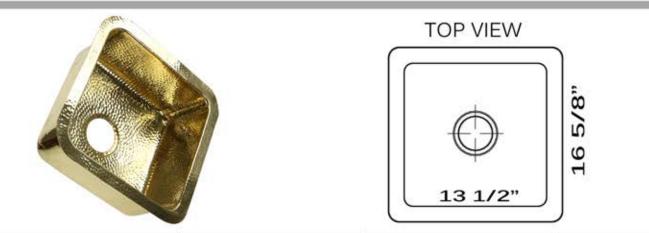

## MODEL: SQRB-7

| Overall Dimensions | Interior Dimensions | Interior Depth | Exterior Height | Drain Opening            |
|--------------------|---------------------|----------------|-----------------|--------------------------|
| 16 5/8" Square     | 13 1/2" Square      | 7 1/4″         | 7 3/8″          | 3.5" -Drain Not Included |