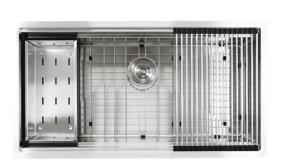

## **Pro Series Collection**

Premium Stainless Steel Small Radius Undermount Kitchen Sink Nantucket

MODEL:

SR-PS-3620-16

| Overall Dimensions | Interior Bowl                 | Interior Ledge<br>Dimensions | Drain Opening | Bottom Grid |
|--------------------|-------------------------------|------------------------------|---------------|-------------|
| 36"x 20"x 10"      | 34" x 16"<br>At bottom /basin | 34″ x 17″<br>34″ x 18″       | 3.5"          | Included    |

## **FEATURES**

- Premium 304, 16 gauge Stainless Steel Kitchen Sink
- Colander Included, fits 16" ledge
- 10" Bowl Depth
- Brushed Satin Finish
- Limited Lifetime Manufacturers Warranty
- Insulated to Reduce Condensation
- Rubber Padding is Applied for Noise Reduction
- Included Roll Up Matt fits ledge -use as drying rack or trivet
- Bottom Grid and Colander Drain are included