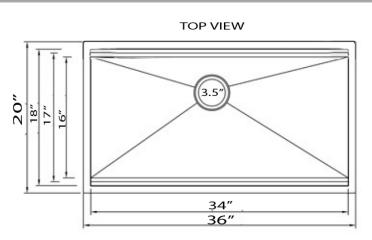

## **Pro Series Collection**

Premium Stainless Steel Small Radius Undermount Kitchen Sink Nantucket

MODEL:

SR-PS-3620-16

| Overall Dimensions | Interior Bowl                 | Interior Ledge<br>Dimensions | Drain Opening | Bottom Grid |
|--------------------|-------------------------------|------------------------------|---------------|-------------|
| 36"x 20"x 10"      | 34" x 16"<br>At bottom /basin | 34″ x 17″<br>34″ x 18″       | 3.5"          | Included    |