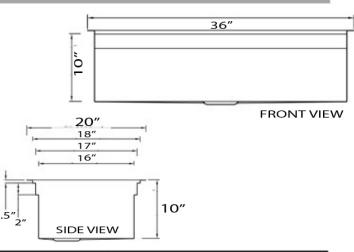

## **Pro Series Collection**

Premium Stainless Steel Small Radius Undermount Kitchen Sink Nantucket

MODEL:

SR-PS-3620-16

| Overall Dimensions | Interior Bowl                 | Interior Ledge<br>Dimensions | Drain Opening | Bottom Grid |
|--------------------|-------------------------------|------------------------------|---------------|-------------|
| 36"x 20"x 10"      | 34" x 16"<br>At bottom /basin | 34″ x 17″<br>34″ x 18″       | 3.5"          | Included    |