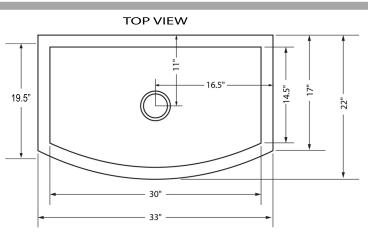

## **FSSH3322**

| Overall Dimensions | Interior Bowl                          | Apron Height | Bowl Depth | Drain Dimensions |
|--------------------|----------------------------------------|--------------|------------|------------------|
| 33"x 22" x 10"     | 30" X 14.5" SIDES<br>30" X 19.5" FRONT | 10 "         | 9.5″ - 10″ | 3.5" Opening     |

#### Please Be Advised

- (Nominal Dimensions\*) Actual Dimensions may vary by 1/4"
- Template Not included
- Apron Base Cabinet Required Minimum 36" recommended