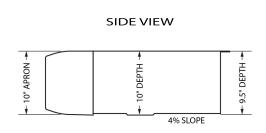

## **FSSH3322**

| Overall Dimensions | Interior Bowl                          | Apron Height | Bowl Depth | Drain Dimensions |
|--------------------|----------------------------------------|--------------|------------|------------------|
| 33"x 22" x 10"     | 30" X 14.5" SIDES<br>30" X 19.5" FRONT | 10 "         | 9.5″ - 10″ | 3.5" Opening     |

#### Please Be Advised

- (Nominal Dimensions\*) Actual Dimensions may vary by 1/4"
- Template Not included
- Apron Base Cabinet Required Minimum 36" recommended