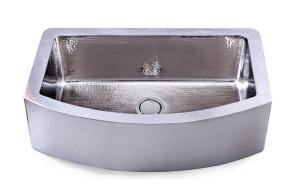

# Brightwork Collection Hand-Hammered Stainless Steel Farmhouse Apron Sink

## **FSSH3322**

| Overall Dimensions | Interior Bowl                          | Apron Height | Bowl Depth | Drain Dimensions |
|--------------------|----------------------------------------|--------------|------------|------------------|
| 33"x 22" x 10"     | 30" X 14.5" SIDES<br>30" X 19.5" FRONT | 10 "         | 9.5″ - 10″ | 3.5" Opening     |

### **FEATURES**

- Premium 18 Gauge Stainless Steel Apron
- Hand Hammered Exterior Apron Front and Interior Bowl
- Limited Lifetime Warranty
- Drain is not included with sink

Architect / Contractor:

Job Notes: