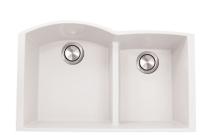

## **Plymouth Collection**

33 Inch Single Bowl Undermount Granite Composite Kitchen Sink

model:

**PR6040-W-UM** 

www.NantucketSinksUSA.com info@nantucketsinksusa.com

| OVERALL DIMENSIONS | INTERIOR BOWLS                                   | BOWL DEPTH | DRAIN DIMENSIONS      | BOTTOM GRID  |
|--------------------|--------------------------------------------------|------------|-----------------------|--------------|
| 33" x 20.5"        | 19.25" x 16.375" Large<br>17.375" x 12.75" Small | 9"         | 3.5" Standard Opening | Not Included |