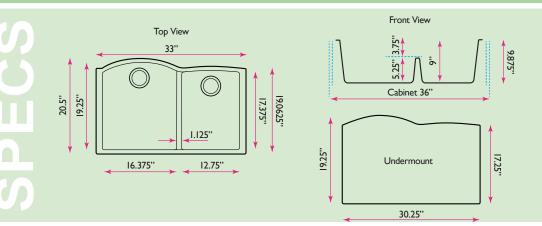

## **Plymouth Collection**

33 Inch Single Bowl Undermount Granite Composite Kitchen Sink

model:

**PR6040-W-UM** 

www.NantucketSinksUSA.com info@nantucketsinksusa.com

| OVERALL DIMENSIONS | INTERIOR BOWLS                                   | BOWL DEPTH | DRAIN DIMENSIONS      | BOTTOM GRID  |
|--------------------|--------------------------------------------------|------------|-----------------------|--------------|
| 33" x 20.5"        | 19.25" x 16.375" Large<br>17.375" x 12.75" Small | 9"         | 3.5" Standard Opening | Not Included |