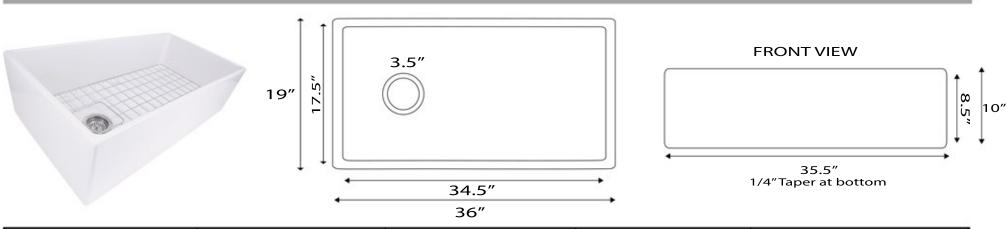

## MODEL: T-FCFS36

| Overall Dimensions | Large Bowl    | Apron Height | Bowl Depth | Drain Dimensions |
|--------------------|---------------|--------------|------------|------------------|
| 36″ x 19″          | 34.5″ x 17.5″ | 10″          | 8.5″       | 3.5″ Opening     |

Please Be Advised

- (Nominal Dimensions\*) Actual Dimensions may vary by 1/4"
- Template Not included
- Custom Cabinet Required
- Very Heavy 2 Person lift Recommended FEATURES
- Premium Fireclay Sink
- Includes Bottom Grid and Drain
- Offset drain
- Reversible drain can be placed on right or left
- Limited Warranty