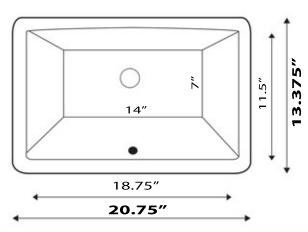

### UM-19x11-W / UM-19x11-B

QAILABS **ASME** 12.19.2-2013

| Exterior Dimensions | Interior Bowl      | Interior Depth | Exterior Height | Drain Size |
|---------------------|--------------------|----------------|-----------------|------------|
| 20.75" x 13.375"    | 18.75" x 11.5" top | 5.75″          | 7.25″           | 1.75″      |

#### **FEATURES**

- Nominal Dimensions actual may vary by 1/4"
- Template not included custom template required
- Vitreous China undermount with porcelain enamel glaze
- Limited Lifetime Manufacturers Warranty
- With Overflow
- Drain is not included with sink
- Drain opening is 1.75" standard US vanity size