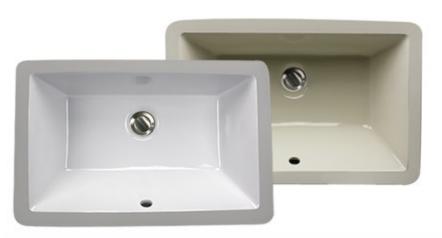

### UM-19x11-W / UM-19x11-B

QAILABS **ASME** 12.19.2-2013

| Exterior Dimensions | Interior Bowl      | Interior Depth | Exterior Height | Drain Size |
|---------------------|--------------------|----------------|-----------------|------------|
| 20.75" x 13.375"    | 18.75" x 11.5" top | 5.75″          | 7.25″           | 1.75″      |

#### **FEATURES**

- Nominal Dimensions actual may vary by 1/4"
- Template not included custom template required
- Vitreous China undermount with porcelain enamel glaze
- Limited Lifetime Manufacturers Warranty
- With Overflow
- Drain is not included with sink
- Drain opening is 1.75" standard US vanity size