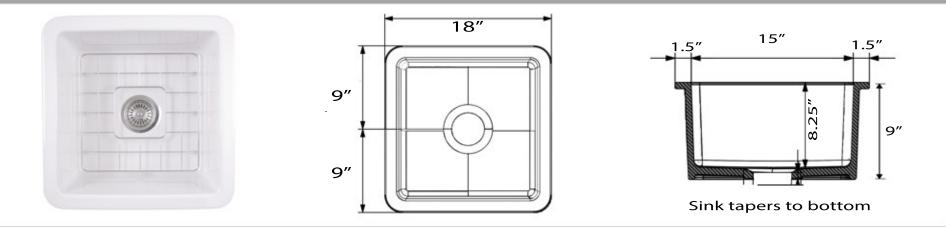

## MODEL: Wellfleet-1818W

| Overall Dimensions | Interior Bowl            | Compatible Grid | Bowl Depth | Drain Dimensions |
|--------------------|--------------------------|-----------------|------------|------------------|
| 18″ x 18" x 9″     | 15" x 15"<br>Top of bowl | Included        | 8.25″      | 3.5″ Opening     |