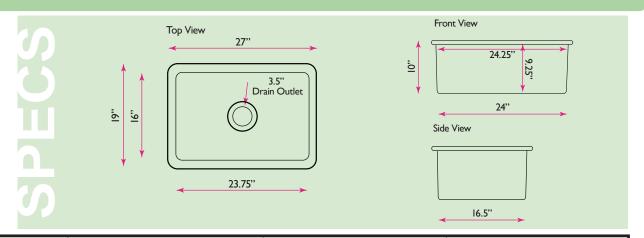

## **Cape Collection**

27 Inch Undermount Fireclay Kitchen Sink

model:

**WELLFLEET-2719W** 

www.NantucketSinksUSA.com info@nantucketsinksusa.com

| OVERALL DIMENSIONS | INTERIOR BOWL | INT. BOWL DEPTH | COMPATIBLE GRID(S) | DRAIN DIMENSIONS |
|--------------------|---------------|-----------------|--------------------|------------------|
| 27" x 19" x 10"    | 23.75" x 16"  | 9.25"           | Included           | 3.5" Opening     |