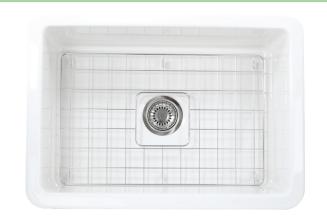

## **Cape Collection**

27 Inch Undermount Fireclay Kitchen Sink

model:

**WELLFLEET-2719W** 

www.NantucketSinksUSA.com info@nantucketsinksusa.com

| OVERALL DIMENSIONS | INTERIOR BOWL | INT. BOWL DEPTH | COMPATIBLE GRID(S) | DRAIN DIMENSIONS |
|--------------------|---------------|-----------------|--------------------|------------------|
| 27" x 19" x 10"    | 23.75" x 16"  | 9.25"           | Included           | 3.5" Opening     |

## **FEATURES:**

- Fireclay is hygienic, with a glazed surface that inhibits bacterial growth better than stainless steel
- Basket strainer drain and bottom grid included
- Finished glazed top edge, may be reveal mounted
- 5-Year warranty against fading
- Mounting hardware not included
- Undermount Installation
- Nominal Dimensions actual dimensions may vary by .25"\*
- Professional installation recommended
- Template not included