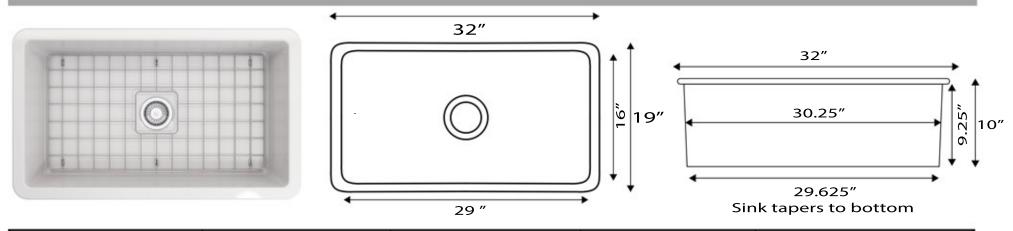

## Wellfleet-3218W

| Overall Dimensions | Interior Bowl            | Compatible Grid | Bowl Depth | Drain Dimensions |
|--------------------|--------------------------|-----------------|------------|------------------|
| 32" x 19" x10"     | 29" X 16"<br>Top of bowl | Included        | 9.25″      | 3.5" Opening     |