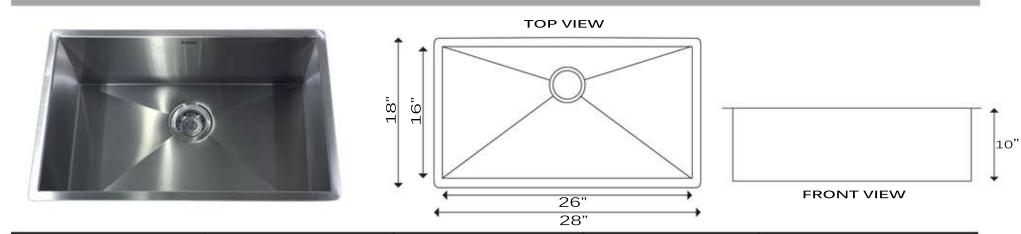

## **Pro Series Collection**

Premium Stainless Steel Zero Radius Pro Undermount Kitchen Sink

MODEL:

ZR2818-16

| Overall Dimensions | Large Bowl | Bowl Depth | Bottom Grid/s | Reverse Model |
|--------------------|------------|------------|---------------|---------------|
| 28" X 18"          | 26" × 16"  | 10"        | BG2616        | NA            |