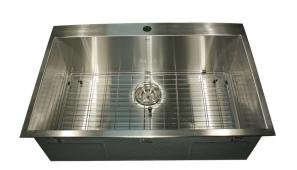

## **Pro Series Collection**

Premium Stainless Steel Zero Radius Pro Topmount Kitchen Sink

MODEL:

ZR3322-S-16

\*Optioinal Grid Shown

| Overall Dimensions | Large Bowl   | Bowl Depth | Bottom Grid/s | Reverse Model |
|--------------------|--------------|------------|---------------|---------------|
| 33" × 22"          | 31" × 17.75" | 10"        | BG-3017       | NA            |

## **FEATURES**

- Premium 304, 16 gauge Stainless Steel Kitchen Sink
- 10" Bowl Depth
- Brushed Satin Finish
- Limited Lifetime Manufacturers Warranty
- Insulated to Reduce Condensation
- Rubber Padding is Applied for Noise Reduction