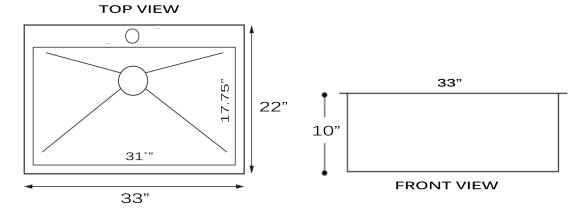

## **Pro Series Collection**

Premium Stainless Steel Zero Radius Pro Topmount Kitchen Sink

MODEL:

ZR3322-S-16

\*Optioinal Grid Shown

| Overall Dimensions | Large Bowl   | Bowl Depth | Bottom Grid/s | Reverse Model |
|--------------------|--------------|------------|---------------|---------------|
| 33" × 22"          | 31" × 17.75" | 10"        | BG-3017       | NA            |