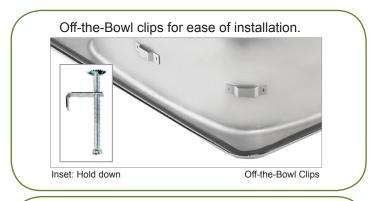

Novanni has developed a unique formed in place foam gasket installed in our factory. This anti-microbial, anti-fungal material saves the installer valuable time during installation. This foam gasket guards against potential water damage to the countetop.