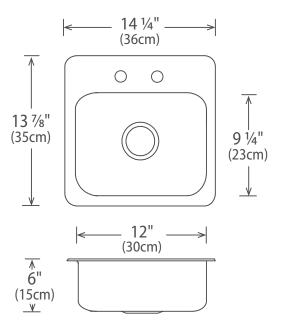

## Features

- Mirror Finish
- 18 gauge
- 14 1/2" x 13 7/8" x 6" deep
- Minimum Cabinet Size: 15" (38 cm)
- 3 1/2" chrome plated brass strainer and tailpiece with stainless steel basket included
- Sound Deadening Pads
- Raised rim helps protect against water damage to the countertop