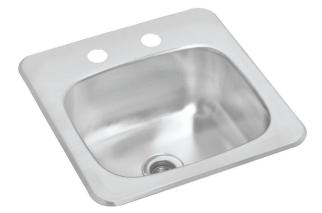

## JE1414D6 Single Bowl Drop In Bar

## Features

- Mirror Finish
- 18 gauge
- 14 1/2" x 13 7/8" x 6" deep
- Minimum Cabinet Size: 15" (38 cm)
- 3 1/2" chrome plated brass strainer and tailpiece with stainless steel basket included
- Sound Deadening Pads
- Raised rim helps protect against water damage to the countertop