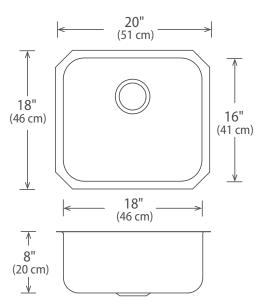

## JE1820D8U Single Bowl Undermount

## Features

- Brushed Satin Finish
- 18 gauge
- 18" x 20" x 8"
- Minimum Cabinet Size: 21" (53 cm)
- Sound Deadening Pads

All Novanni Elite sinks with a 3½" drain opening include an all metal stainless steel strainer. The distinctive Novanni crumb cup with snowflake pattern features a conical design with a superior tight seal. A metal tailpiece is included.