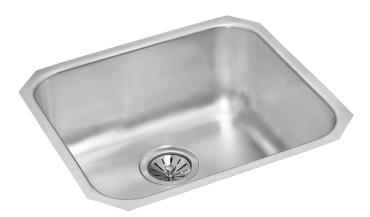

## JE1820D8U Single Bowl Undermount

## Features

- Brushed Satin Finish
- 18 gauge
- 18" x 20" x 8"
- Minimum Cabinet Size: 21" (53 cm)
- Sound Deadening Pads

All Novanni Elite sinks with a 3½" drain opening include an all metal stainless steel strainer. The distinctive Novanni crumb cup with snowflake pattern features a conical design with a superior tight seal. A metal tailpiece is included.

Novanni Elite sinks have less tapered corners on the sink bottom to allow for more usable space.

In keeping with our policy of continuing product improvement, Novanni Stainless Inc. reserves the right to change product specifications without notice. Novanni Stainless Inc. 2978 Southorn Rd., PO Box 189, Coldwater, ON L0K 1E0 Tel: 1-800-661-1795 Fax: 905-465-9865 www.novanni.ca