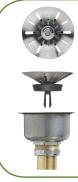

## Features

- Brushed Satin Finish
- 18 gauge
- 18" x 20" x 8"
- Minimum Cabinet Size: 21" (53 cm)
- Sound Deadening Pads

All Novanni Elite sinks with a 3½" drain opening include an all metal stainless steel strainer. The distinctive Novanni crumb cup with snowflake pattern features a conical design with a superior tight seal. A metal tailpiece is included.