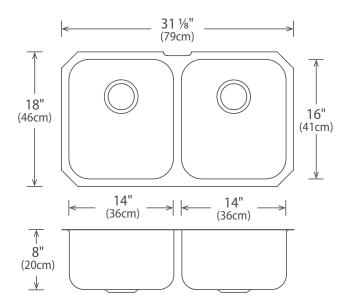

## Features

- Brushed Satin Finish
- 18 gauge
- 31 1/8" x 18"
- Three bowl depths available: 7", 8" or 9"
- Minimum Cabinet Size: 33" (84 cm)
- Sound Deadening Pads

Stainless Steel Strainer All Novanni Elite sinks with a 3½" drain opening include an all metal stainless steel strainer. The distinctive Novanni crumb cup with snowflake pattern features a conical design with a superior tight seal.

Novanni Elite sinks have less tapered corners on the sink bottom to allow for more usable space.

In keeping with our policy of continuing product improvement, Novanni Stainless Inc. reserves the right to change product specifications without notice. Novanni Stainless Inc. 1-2200 Speers Road, Oakville ON L6L 2X8 Tel: 905-465-9858 or 1-800-661-1795 Fax: 905-465-9865 or 1-800-361-2176 www.novanni.ca