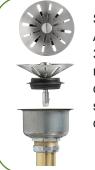

## Features

- Brushed Satin Finish
- 18 gauge
- 31 1/8" x 18"
- Three bowl depths available: 7", 8" or 9"
- Minimum Cabinet Size: 33" (84 cm)
- Sound Deadening Pads

Stainless Steel Strainer All Novanni Elite sinks with a 3½" drain opening include an all metal stainless steel strainer. The distinctive Novanni crumb cup with snowflake pattern features a conical design with a superior tight seal.