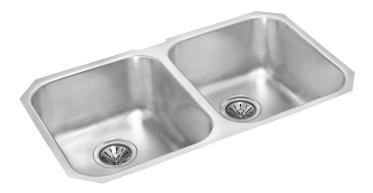

## JE1831D8U JE1831D9U Double Bowl Undermount

## Features

- Brushed Satin Finish
- 18 gauge
- 31 1/8" x 18"
- Three bowl depths available: 7", 8" or 9"
- Minimum Cabinet Size: 33" (84 cm)
- Sound Deadening Pads

Stainless Steel Strainer All Novanni Elite sinks with a 3½" drain opening include an all metal stainless steel strainer. The distinctive Novanni crumb cup with snowflake pattern features a conical design with a superior tight seal.