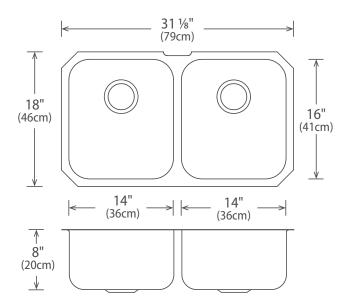

## Features

- Brushed Satin Finish
- 18 gauge
- 31 1/8" x 18"
- Bowl depths available: 8" or 9"
- Minimum Cabinet Size: 33" (84 cm)
- Sound Deadening Pads

Stainless Steel Strainer All Novanni Elite sinks with a 3<sup>1</sup>/<sub>2</sub>" drain opening include an all metal stainless steel strainer. The distinctive Novanni crumb cup with snowflake pattern features a conical design with a superior tight seal.