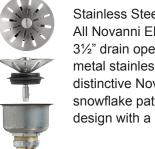

## Features

- Brushed Satin Finish
- 18 gauge
- 31 1/8" x 18"
- Bowl depths available: 8" or 9"
- Minimum Cabinet Size: 33" (84 cm)
- Sound Deadening Pads

Stainless Steel Strainer All Novanni Elite sinks with a 3<sup>1</sup>/<sub>2</sub>" drain opening include an all metal stainless steel strainer. The distinctive Novanni crumb cup with snowflake pattern features a conical design with a superior tight seal.