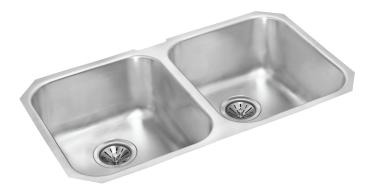

## JE1831D8U JE1831D9U Double Bowl Undermount

## Features

- Brushed Satin Finish
- 18 gauge
- 31 1/8" x 18"
- Bowl depths available: 8" or 9"
- Minimum Cabinet Size: 33" (84 cm)
- Sound Deadening Pads

Stainless Steel Strainer All Novanni Elite sinks with a 3<sup>1</sup>/<sub>2</sub>" drain opening include an all metal stainless steel strainer. The distinctive Novanni crumb cup with snowflake pattern features a conical design with a superior tight seal.