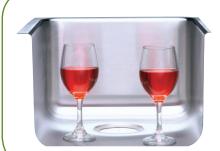

## JE2124D8 Single Bowl Drop In

## **Features**

- Brushed Satin Finish
- 18 gauge
- 24" x 21" x 8 1/8"
- Minimum Cabinet Size: 27" (69 cm)
- Sound Deadening Pads
- Raised rim helps protect against water damage to the counterop
- Available hole drillings: 1, 3, 4 or custom

Novanni Elite sinks have less tapered corners on the sink bottom to allow for more usable space.