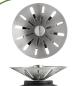

Stainless Steel Strainer
All Novanni Elite sinks with a
3½" drain opening include an all
metal stainless steel strainer. The
distinctive Novanni crumb cup with
snowflake pattern features a conical
design with a superior tight seal. A
metal tail piece is included.