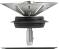

Stainless Steel Strainer
All Novanni Elite sinks with a
3½" drain opening include an all
metal stainless steel strainer. The
distinctive Novanni crumb cup with
snowflake pattern features a conical
design with a superior tight seal. A
metal tail piece is included.