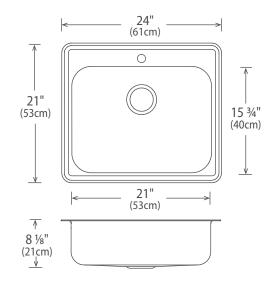

## **Features**

- Brushed Satin Finish
- 18 gauge
- 24" x 21" x 8 1/8"
- Minimum Cabinet Size: 27" (69 cm)
- Sound Deadening Pads
- Raised rim helps protect against water damage to the counterop
- Available hole drillings: 1, 3, 4 or custom