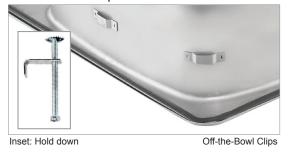

## Synk**Seal**

Novanni has developed a unique formed in place foam gasket installed in our factory. This anti-microbial, anti-fungal material saves the installer valuable time during installation. This foam gasket guards against potential water damage to the countetop.