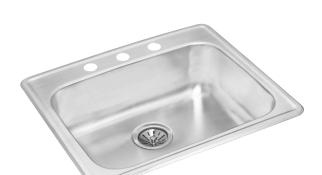

## JE2124D8 Single Bowl Drop In

## **Features**

- Brushed Satin Finish
- 18 gauge
- 24" x 21" x 8 1/8"
- Minimum Cabinet Size: 27" (69 cm)
- Sound Deadening Pads
- Raised rim helps protect against water damage to the counterop
- Available hole drillings: 1, 3, 4 or custom