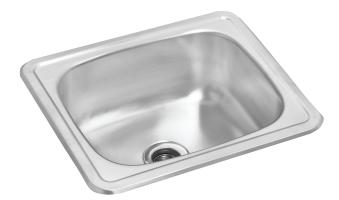

## JEB1315D6 Single Bowl Drop In Bar

## Features

- Brushed Satin Finish
- 18 gauge
- 14 3/4" x 12 3/4" x 6 1/8"
- Minimum Cabinet Size: 15" (38 cm)
- 1 1/2" chrome plated brass strainer and tailpiece with stainless steel basket included
- Sound Deadening Pads
- Raised rim helps protect against water damage to the countertop