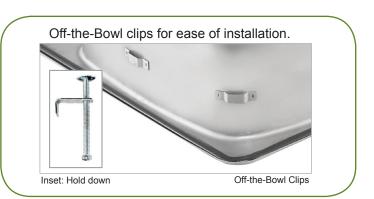

Novanni has developed a unique formed in place foam gasket installed in our factory. This anti-microbial, anti-fungal material saves the installer valuable time during installation. This foam gasket guards against potential water damage to the countetop.