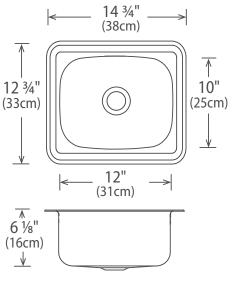

## Features

- Brushed Satin Finish
- 18 gauge
- 14 3/4" x 12 3/4" x 6 1/8"
- Minimum Cabinet Size: 15" (38 cm)
- 1 1/2" chrome plated brass strainer and tailpiece with stainless steel basket included
- Sound Deadening Pads
- Raised rim helps protect against water damage to the countertop