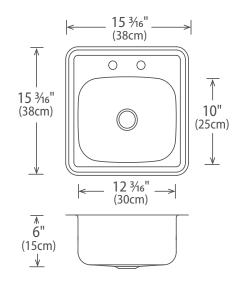

## **Features**

- · Brushed Satin Finish
- 18 gauge
- 15 3/16" x 15 3/16" x 6"
- Minimum Cabinet Size: 18" (46 cm)
- 1 1/2" chrome plated brass strainer and tailpiece with stainless steel basket included
- Sound Deadening Pads
- Raised rim helps protect against water damage to the countertop