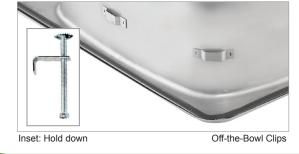

## Off-the-Bowl clips for ease of installation.

Novanni has developed a unique formed in place foam gasket installed in our factory. This anti-microbial, anti-fungal material saves the installer valuable time during installation. This foam gasket guards against potential water damage to the countetop.