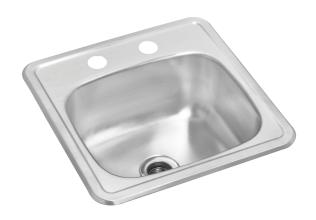

## JEB1515D6 Single Bowl Drop In Bar

## **Features**

- · Brushed Satin Finish
- 18 gauge
- 15 3/16" x 15 3/16" x 6"
- Minimum Cabinet Size: 18" (46 cm)
- 1 1/2" chrome plated brass strainer and tailpiece with stainless steel basket included
- Sound Deadening Pads
- Raised rim helps protect against water damage to the countertop