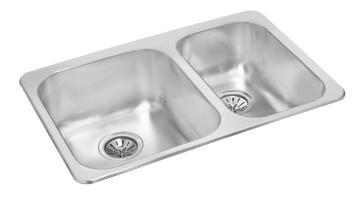

## JER1827D8 One and a Half Bowl Top Mount

## Features

- Brushed Satin Finish
- 18 gauge
- 27 1/4" x 18" x 8 1/8" & 7 1/8"
- Minimum Cabinet Size: 30" (76 cm)
- Sound Deadening Pads

Stainless Steel Strainer All Novanni Elite sinks with a 3<sup>1</sup>/<sub>2</sub>" drain opening include an all metal stainless steel strainer. The distinctive Novanni crumb cup with snowflake pattern features a conical design with a superior tight seal. A metal tail piece is included.