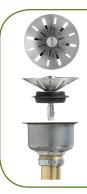

## Features

- Brushed Satin Finish
- 18 gauge
- 27 1/4" x 18" x 8 1/8" & 7 1/8"
- Minimum Cabinet Size: 30" (76 cm)
- Sound Deadening Pads

Stainless Steel Strainer All Novanni Elite sinks with a 3<sup>1</sup>/<sub>2</sub>" drain opening include an all metal stainless steel strainer. The distinctive Novanni crumb cup with snowflake pattern features a conical design with a superior tight seal. A metal tail piece is included.