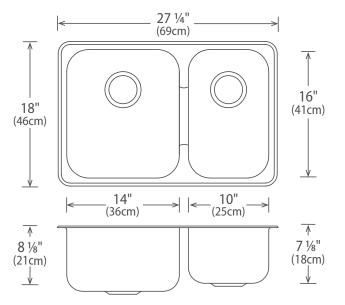

## Features

- Brushed Satin Finish
- 18 gauge
- 27 1/4" x 18" x 8 1/8" & 7 1/8"
- Minimum Cabinet Size: 30" (76 cm)
- Sound Deadening Pads

Stainless Steel Strainer All Novanni Elite sinks with a 3<sup>1</sup>/<sub>2</sub>" drain opening include an all metal stainless steel strainer. The distinctive Novanni crumb cup with snowflake pattern features a conical design with a superior tight seal. A metal tail piece is included.