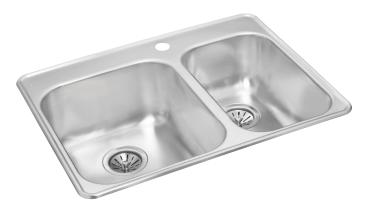

## JER2027D8 One and a Half Bowl Drop In

## Features

- Brushed Satin Finish
- 18 gauge
- 27 1/2" x 20 7/8" x 8 1/8" & 7 1/8"
- Minimum Cabinet Size: 30" (76 cm)
- Sound Deadening Pads
- Raised rim helps protect against water damage to the countertop
- Available hole drillings: 1, 3, 4 and custom