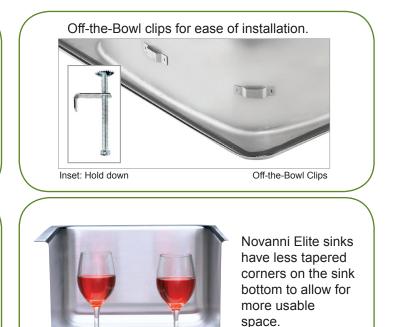

Novanni has developed a unique formed in place foam gasket installed in our factory. This anti-microbial, anti-fungal material saves the installer valuable time during installation. This foam gasket guards against potential water damage to the countetop.