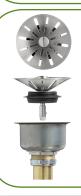

Stainless Steel Strainer All Novanni Elite sinks with a 3½" drain opening include an all metal stainless steel strainer. The distinctive Novanni crumb cup with snowflake pattern features a conical design with a superior tight seal. A metal tail piece is included.