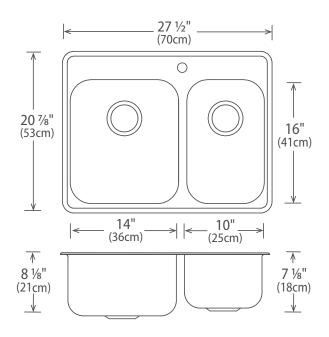

## Features

- Brushed Satin Finish
- 18 gauge
- 27 1/2" x 20 7/8" x 8 1/8" & 7 1/8"
- Minimum Cabinet Size: 30" (76 cm)
- Sound Deadening Pads
- Raised rim helps protect against water damage to the countertop
- Available hole drillings: 1, 3, 4 and custom