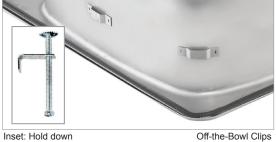

## Synk**Seal**

Novanni has developed a unique formed in place foam gasket installed in our factory. This anti-microbial, anti-fungal material saves the installer valuable time during installation. This foam gasket guards against potential water damage to the countetop.