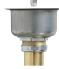

Stainless Steel Strainer
All Novanni Elite sinks with a
3½" drain opening include an all
metal stainless steel strainer. The
distinctive Novanni crumb cup with
snowflake pattern features a conical
design with a superior tight seal. A
metal tail piece is included.