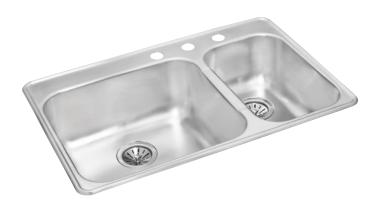

## JER2031D8

## One and a Half Bowl Drop In

## **Features**

- Brushed Satin Finish
- 18 gauge
- 31 1/2" x 20 7/8" x 8 1/8" & 7 1/8"
- Minimum Cabinet Size: 33" (84 cm)
- Sound Deadening Pads
- Raised rim helps protect against water damage to the counterop
- Available hole drillings: 1, 3, 4 and custom