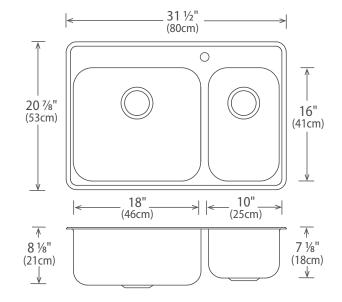

## **Features**

- Brushed Satin Finish
- 18 gauge
- 31 1/2" x 20 7/8" x 8 1/8" & 7 1/8"
- Minimum Cabinet Size: 33" (84 cm)
- Sound Deadening Pads
- Raised rim helps protect against water damage to the counterop
- Available hole drillings: 1, 3, 4 and custom