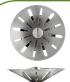

Stainless Steel Strainer
All Novanni Elite sinks with a
3½" drain opening include an all
metal stainless steel strainer. The
distinctive Novanni crumb cup with
snowflake pattern features a conical
design with a superior tight seal. A
metal tail piece is included.